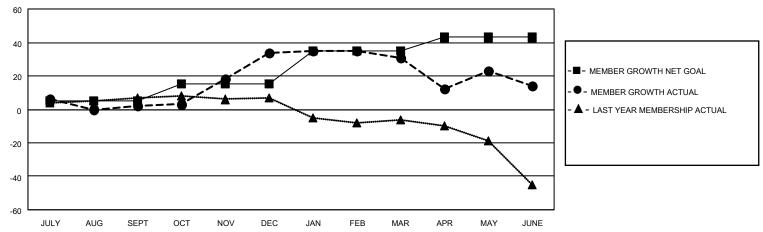

## District 8 S

| Clubs         |               |             |               | Members               |                        |                         |                                                    |  |
|---------------|---------------|-------------|---------------|-----------------------|------------------------|-------------------------|----------------------------------------------------|--|
|               | RESULTS FOR   | R 2020-2021 |               | RESULTS FOR 2020-2021 |                        |                         |                                                    |  |
| QUARTER       | NEW CLUB GOAL | NEW CLUBS   | DROPPED CLUBS | QUARTER MEME          | BER GROWTH NET<br>GOAL | MEMBER GROWTH<br>ACTUAL | DROPPED<br>MEMBERS ACTUAL<br>(including transfers) |  |
| JULY/AUG/SEPT | 0             | 0           | 0             | JULY/AUG/SEPT         | 5                      | 14                      | 8                                                  |  |
| OCT/NOV/DEC   | 0             | 1           | 0             | OCT/NOV/DEC           | 10                     | 46                      | 14                                                 |  |
| JAN/FEB/MAR   | 1             | 0           | 0             | JAN/FEB/MAR           | 20                     | 10                      | 13                                                 |  |
| APR/MAY/JUNE  | 0             | 0           | 0             | APR/MAY/JUNE          | 8                      | 20                      | 37                                                 |  |

### GOALS AND ACTUAL MEMBERS CUMULATIVE

| DROPPED CLUBS: 0 |    | 20 CLUBS OF 36 ADDED 1 OR MORE<br>NEW MEMBERS | GENDER DISTRIBUTION             |              |     |
|------------------|----|-----------------------------------------------|---------------------------------|--------------|-----|
|                  |    |                                               | MALE                            | 525 (54.97%) |     |
|                  |    |                                               | FEMALE                          | 430 (45.03%) |     |
| DROPPED MEMBERS  |    |                                               |                                 |              |     |
| DECEASED         | 19 | CLICK HERE FOR CUMULATIVE                     | TOTAL FAMILY UNIT MEMBERS       |              | 242 |
| CLUB CANCELLED   | 0  | MEMBERSHIP DATA                               |                                 |              |     |
| OTHER            | 53 |                                               | FAMILY MEMBERS PAYING HALF DUES |              | 126 |
| TOTAL            | 72 |                                               | DOEG                            |              |     |