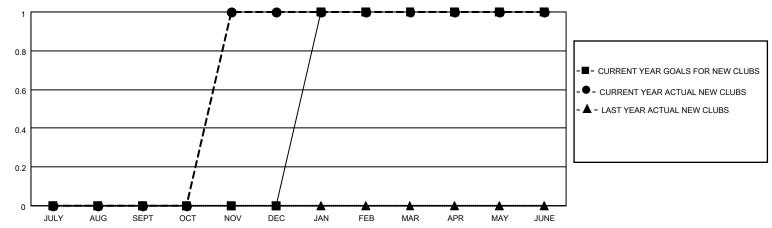

## District 8 S

| Clubs         |               |             |               | Members               |                        |                         |                                                    |  |
|---------------|---------------|-------------|---------------|-----------------------|------------------------|-------------------------|----------------------------------------------------|--|
|               | RESULTS FOR   | R 2020-2021 |               | RESULTS FOR 2020-2021 |                        |                         |                                                    |  |
| QUARTER       | NEW CLUB GOAL | NEW CLUBS   | DROPPED CLUBS | QUARTER MEME          | BER GROWTH NET<br>GOAL | MEMBER GROWTH<br>ACTUAL | DROPPED<br>MEMBERS ACTUAL<br>(including transfers) |  |
| JULY/AUG/SEPT | 0             | 0           | 0             | JULY/AUG/SEPT         | 5                      | 14                      | 8                                                  |  |
| OCT/NOV/DEC   | 0             | 1           | 0             | OCT/NOV/DEC           | 10                     | 46                      | 14                                                 |  |
| JAN/FEB/MAR   | 1             | 0           | 0             | JAN/FEB/MAR           | 20                     | 10                      | 13                                                 |  |
| APR/MAY/JUNE  | 0             | 0           | 0             | APR/MAY/JUNE          | 8                      | 20                      | 37                                                 |  |

### GOALS AND ACTUAL NEW CLUBS CUMULATIVE